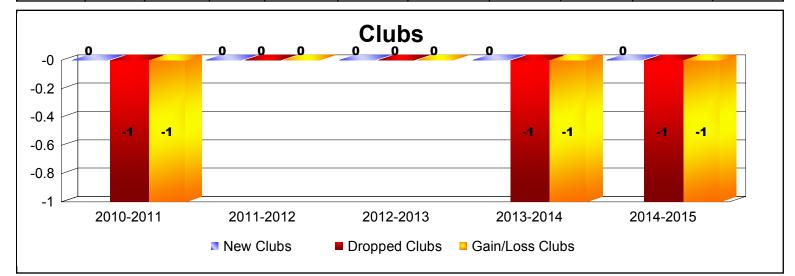

| -49                         | 8                        |
| 2013-2014 | 0            | -1               | -1                     | 34             | 0                  | 1                    | 0                   | 35                       | -54                         | -19                      |
| 2014-2015 | 0            | -1               | -1                     | 78             | 0                  | 3                    | 2                   | 83                       | -35                         | 48                       |
| Average   | 0            | -1               | -1                     | 44             | 0                  | 1                    | 2                   | 48                       | -49                         | -1                       |