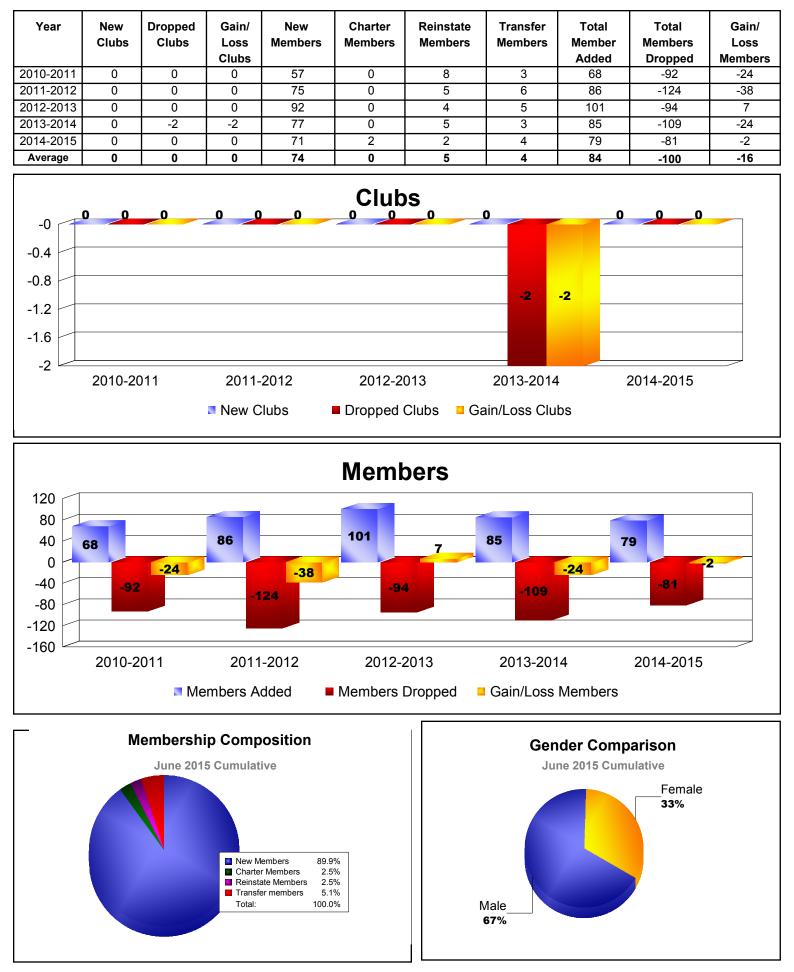

## **District 5M 10 MINNESOTA**



## **District 5M 10 ONTARIO**

| Year      | New<br>Clubs | Dropped<br>Clubs | Gain/<br>Loss<br>Clubs | New<br>Members | Charter<br>Members | Reinstate<br>Members | Transfer<br>Members | Total<br>Member<br>Added | Total<br>Members<br>Dropped | Gain/<br>Loss<br>Members |
|-----------|--------------|------------------|------------------------|----------------|--------------------|----------------------|---------------------|--------------------------|-----------------------------|--------------------------|
| 2010-2011 | 0            | -1               | -1                     | 33             | 0                  | 0                    | 2                   | 35                       | -46                         | -11                      |
| 2011-2012 | 0            | 0                |