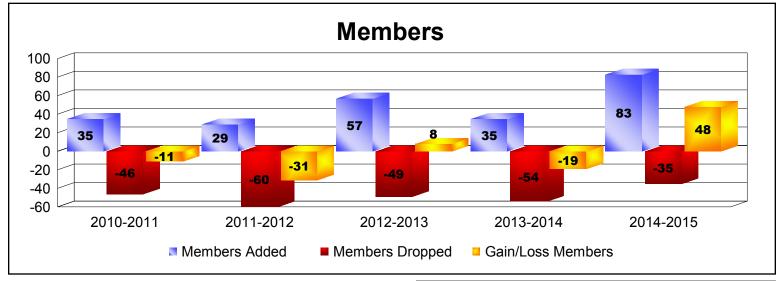

## **District 5M 10 ONTARIO**

| Year      | New<br>Clubs | Dropped<br>Clubs | Gain/<br>Loss<br>Clubs | New<br>Members | Charter<br>Members | Reinstate<br>Members | Transfer<br>Members | Total<br>Member<br>Added | Total<br>Members<br>Dropped | Gain/<br>Loss<br>Members |
|-----------|--------------|------------------|------------------------|----------------|--------------------|----------------------|---------------------|--------------------------|-----------------------------|--------------------------|
| 2010-2011 | 0            | -1               | -1                     | 33             | 0                  | 0                    | 2                   | 35                       | -46                         | -11                      |
| 2011-2012 | 0            | 0                | 0                      | 25             | 0                  | 0                    | 4                   | 29                       | -60                         | -31                      |
| 2012-2013 | 0            | 0                | 0                      | 52             | 0                  | 2                    | 3                   | 57                       | -49                         | 8                        |
| 2013-2014 | 0            | -1               | -1                     | 34             | 0                  | 1                    | 0                   | 35                       | -54                         | -19                      |
| 2014-2015 | 0            | -1               | -1                     | 78             | 0                  | 3                    | 2                   | 83                       | -35                         | 48                       |
| Average   | 0            | -1               | -1                     | 44             | 0                  | 1                    | 2                   | 48                       | -49                         | -1                       |