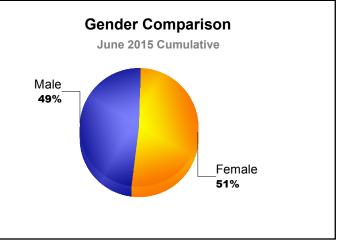

## **District 5M 10 ONTARIO**

| Year      | New<br>Clubs | Dropped<br>Clubs | Gain/<br>Loss<br>Clubs | New<br>Members | Charter<br>Members | Reinstate<br>Members | Transfer<br>Members | Total<br>Member<br>Added | Total<br>Members<br>Dropped | Gain/<br>Loss<br>Members |
|-----------|--------------|------------------|------------------------|----------------|--------------------|----------------------|---------------------|--------------------------|-----------------------------|--------------------------|
| 2010-2011 | 0            | -1               | -1                     | 33             | 0                  | 0                    | 2                   | 35                       | -46                         | -11                      |
| 2011-2012 | 0            | 0                | 0                      | 25             | 0                  | 0                    | 4                   | 29                       | -60                         | -31                      |
| 2012-2013 | 0            | 0                | 0                      | 52             | 0                  | 2                    | 3                   | 57                       | -49                         | 8                        |
| 2013-2014 | 0            | -1               | -1                     | 34             | 0                  | 1                    | 0                   | 35                       | -54                         | -19                      |
| 2014-2015 | 0            | -1               | -1                     | 78             | 0                  | 3                    | 2                   | 83                       | -35                         | 48                       |
| Average   | 0            | -1               | -1                     | 44             | 0                  | 1                    | 2                   | 48                       | -49                         | -1                       |